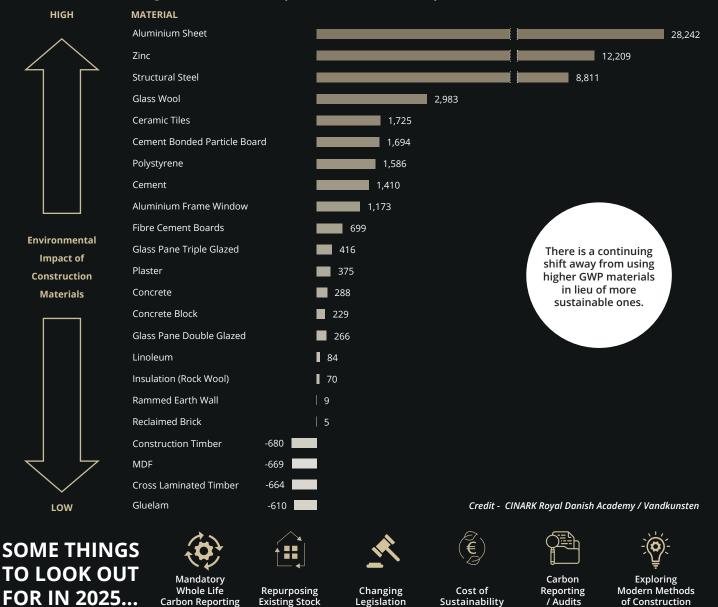

#### Calculated as Global Warming Potential (GWP) and expressed in carbon dioxide equivalent units.

### WHAT ARE THE KEY FACTORS FOR ANALYISING EMBODIED CARBON COUNTING?

Level of Design and Specification

Environmental Product Declaration Availablilty