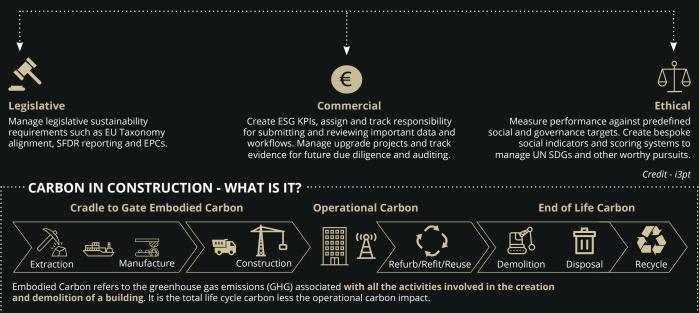

### WHAT ARE THE KEY FACTORS FOR ANALYISING EMBODIED CARBON COUNTING?

Level of Design and Specification

Environmental Product Declaration Availablilty