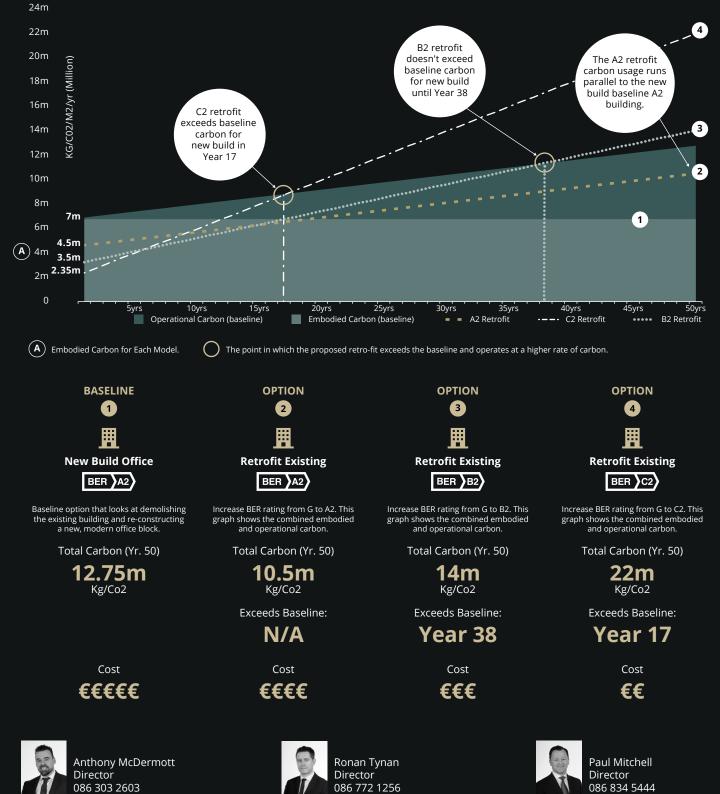

### CARBON CASE STUDY: Demolition And Re-Construction Of Office Building - Versus - Retrofitting.

## **Carbon Analysis**

\*each model assumes replacement costs will be required for both schemes in the same year.

amcdermott@mitchellmcdermott.com

rtynan@mitchellmcdermott.com

pmitchell@mitchellmcdermott.com