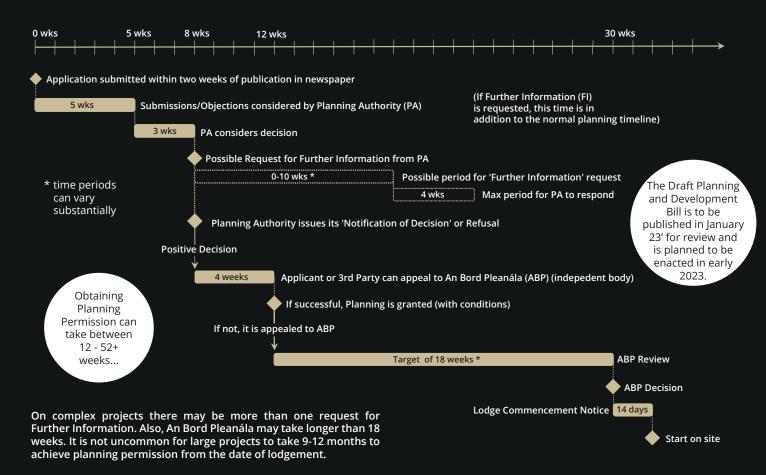

## PLANNING APPLICATION PROCESS

The following is an outline of timescales involved in obtaining a normal planning permission. While the statutory timescales are provided they can vary from project to project depending on the complexity of the project. The process and timescales for SDZ's, LAP's and LRD projects are different to those below.