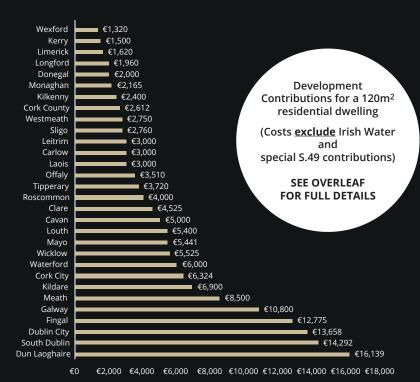

## **DEVELOPMENT CONTRIBUTIONS**

| DEVELOPMENT CONTRIBUTIONS GUIDE*                  |                                                                              |                            |                            |                                            |                                                                                                                                                                  |                                                   |  |
|---------------------------------------------------|------------------------------------------------------------------------------|----------------------------|----------------------------|--------------------------------------------|------------------------------------------------------------------------------------------------------------------------------------------------------------------|---------------------------------------------------|--|
| City / County Council                             | Residential                                                                  | Industrial                 | 田田田<br>Offices             | Car Parking                                | Comments                                                                                                                                                         | Full Details<br>(click to follow<br>on soft copy) |  |
| Carlow County Council                             | €28.00-40.00 ①                                                               | €17.00-23.00               | €23.00-28.00               | €3,480-6,960                               | 1 Rates vary depending on location; Urban                                                                                                                        | https://tinyurl.                                  |  |
| (2017-2021)                                       | €17.00-28.00 ②                                                               | 635.00                     | 635.00                     | 63 500/                                    | Rates vary depending on size; Rural                                                                                                                              | com/mry8r9fj                                      |  |
| Cavan County Council _<br>(2017-2020)             | €5,000/unit <b>3</b><br>€23.00                                               | €25.00                     | €25.00                     | €2,500/sp. <b>4</b>                        | Minimum charge                                                                                                                                                   | https://tinyurl.<br>com/3tstje44                  |  |
|                                                   | €3,500/unit ⑤                                                                | €18.00                     | €18.00                     | €1,000.00 7                                | Rate up to 200 sq m in size; Rural rate                                                                                                                          |                                                   |  |
| Clare County Council                              | 65 5 40 h mit                                                                |                            |                            |                                            | <u> </u>                                                                                                                                                         | https://tinyurl.                                  |  |
| (2017-2023) €5,549/unit                           |                                                                              |                            |                            |                                            | Rate up to 200 sq m in size; Non-Rural rate                                                                                                                      | com/yfcc6o35                                      |  |
| Carda Cita a Carra all                            | €20.00<br>€6,324/unit                                                        | €52.70                     | €52.70                     | €52.70                                     | Shortfall rate of dwelling in excess of 200 sq m  Residential cost/unit based on 120 sq m house.                                                                 | la the and this are all                           |  |
| Cork City Council<br>(2020-2022)                  | €9.98 8                                                                      |                            | €19.94 8                   | C32.70                                     | S.49 charge for projects within 1km of rail line                                                                                                                 | https://tinyurl.com/y66vkdok                      |  |
|                                                   | €24.49                                                                       | €16.32                     | €48.97                     |                                            | Cork Area Strategic Plan                                                                                                                                         |                                                   |  |
| Cork County Council<br>(2015 ->)                  | €19.04<br>€26.88                                                             | €16.32<br>€23.20           | €48.97<br>€52.00           |                                            | North & West Cork Strategic Plan S.49 Supplementary for Rail projects (T&C's apply)                                                                              | https://tinyurl.                                  |  |
| (2010 17)                                         | €56.40                                                                       | €66.49                     | €66.49                     |                                            | Water-Rock Development Contribution Scheme 2021-2041                                                                                                             | ⊣ ′ ′                                             |  |
| Donegal County Council                            | €1,500/unit                                                                  | €4.14 - 7.00 ⑨             | €4.14 - 7.00᠑              | €2,500/sp.                                 | Permanent dwelling (<=199sqm)                                                                                                                                    | https://tinyurl.                                  |  |
| (2016-2021)                                       | €2,500/unit <b>①</b>                                                         | 2112.22                    |                            |                                            | Permanent dwelling (>=200 sqm)                                                                                                                                   | com/y2chdoaa                                      |  |
| Dublin City Council                               | €113.82<br>€2,000/unit <b>®</b>                                              | €118.60<br>€38.00 <b>(</b> | €118.60<br>€38.00 <b>@</b> |                                            | Standard S.48 levies   S.49 Luas Cross City in addition to S.48 Levy                                                                                             | https://tinyurl.                                  |  |
| (2020-2023)                                       | €2,000/unit                                                                  | €43.00                     | €38.00                     |                                            | S.49 Luas Docklands Extension in addition to S.48 Levy                                                                                                           | com/2p9kw4w2                                      |  |
|                                                   | €13,083.50/unit <b>①</b>                                                     |                            | €112.99 👊                  | €0-74.10                                   | Countywide, Luas excluded                                                                                                                                        |                                                   |  |
| Dun Laoghaire Rathdown _<br>County Council        | €19,195.22/unit<br>€19,195.22/unit                                           | €150.97<br>€176.22         | €193.81<br>€193.81         |                                            | Sandyford Urban Framework Area Cherrywood                                                                                                                        | https://tinyurl.                                  |  |
| (2016-2020)                                       | €19,195.22/drift<br>€30,326.87 / unit                                        | €170.22                    | €151.93                    |                                            | S.49 Glenamuck District Distributor Road Scheme                                                                                                                  | com/32hnk7nt                                      |  |
| F: 10 : 0 :                                       | €351,774 / ha.                                                               |                            | €802,047 / ha.             |                                            | S.49 Luas                                                                                                                                                        | 1 (6)                                             |  |
| Fingal County Council<br>(2021-2025)              | €106.46                                                                      | €83.13                     | €83.13                     |                                            | Standard S.48 levies                                                                                                                                             | https://tinyurl.<br>com/yzytcv3f                  |  |
| South Dublin County Council (2021-2025)           | €119.10                                                                      | €112.57                    | €112.57                    |                                            |                                                                                                                                                                  | https://tinyurl.<br>com/yc9wy67e                  |  |
| Galway City Council<br>(2020-2026)                | €90.00 1                                                                     | €50.00                     | €50.00                     | €1,076/sp. <b>④</b>                        | Additional contributions apply to some areas                                                                                                                     | https://tinyurl.<br>com/y8c68tts                  |  |
| Kerry County Council<br>(2017->)                  | €1,500 / unit                                                                | €12.00                     | €12-18.00                  | €2,300 - <b>4</b>                          | Rate for residential over 125m2                                                                                                                                  | https://tinyurl.<br>com/ygydgjrh                  |  |
| Kildare County Council                            | €50.00-65.00                                                                 | €43-61.55                  | €43-61.55                  | €5,000/sp. <b>4</b>                        | Rates vary depending on size                                                                                                                                     | https://tinyurl.                                  |  |
| (2015-2022)                                       |                                                                              |                            |                            |                                            | Shortfall charge per space                                                                                                                                       | com/y4tqg6x7                                      |  |
| Kilkenny County Council _<br>(2021-2027)          | €15.00-25.00                                                                 | €25.00                     | €25.00                     | €1,000/sp.                                 | Rates vary depending on size  Shortfall charge per space                                                                                                         | https://tinyurl.<br>com/5ej7ce94                  |  |
| La sia Carrette Carrett                           | €4,000/unit <b>@</b>                                                         | €34.00                     | €34.00                     | €500-                                      | Urban Residential Areas                                                                                                                                          | <del>                                     </del>  |  |
| Laois County Council<br>(2017-2023)               | €2,000/unit <b>®</b>                                                         |                            | 654.00                     | 6,000/sp.                                  | Rural Residential Areas                                                                                                                                          | https://tinyurl.<br>com/yeuuwz3e                  |  |
| Leitrim County Council                            | €4,000.00 <b>@</b>                                                           | +                          | €20-25.50                  | €3,000/sp. <b>4</b>                        | <u> </u>                                                                                                                                                         | https://tinyurl.                                  |  |
| Lettrill country countril                         | €2,000.00                                                                    |                            |                            |                                            | Rural areas; €4,000 + €18.50/m2 > 251m2                                                                                                                          | com/5yuza9ch                                      |  |
| Limerick City and County<br>Council (2022-2026) € | <b>€</b> 7.00 <b>ⓑ</b>                                                       | <del> </del>               | €25.00 🐠                   | €1,500/sp. <b>④</b>                        | (5) City / Town Centres / infill                                                                                                                                 | https://tinyurl.                                  |  |
|                                                   | €20.00 🚯                                                                     |                            | €50.00                     |                                            | other                                                                                                                                                            | com/nhkjnfdk                                      |  |
|                                                   | €7.00 <b>®</b>                                                               |                            | €0.00 ₺                    | 63 300/cm <b>6</b>                         | Regeneration     Regide Day (Jopment Envelope)                                                                                                                   |                                                   |  |
| Longford County Council _<br>(2018-2022)          | €2,430/unit <b>®</b>                                                         |                            | €15.00 <b>ⓑ</b>            | €3,390/sp. <b>4</b><br>€1,670/sp. <b>4</b> | <del>  -                                   </del>                                                                                                                | https://tinyurl.com/2p9hkp4h                      |  |
| Louth County Council                              | €5,400/unit <b>®</b>                                                         | €60.00                     | €60.00                     | C1/07 07 5P.                               | Various reductions allowed in certain areas                                                                                                                      | https://tinyurl.                                  |  |
| (2016-2021)<br>Mayo County Council                | €4,000 -                                                                     |                            |                            |                                            | Cost varies based on location                                                                                                                                    | com/ykarajft<br>https://tinyurl.                  |  |
| (2009->)                                          | €6,881/unit                                                                  | €4-6,881/unit              | €4-6,881/unit              |                                            | Non-residential based on 'Cost per Dwelling' equivalent                                                                                                          | com/4xantp9n                                      |  |
| Meath County Council                              | €6,000 -                                                                     | €11.00                     | €31.00                     |                                            | Depending on size                                                                                                                                                | https://tinyurl.                                  |  |
| (2016-2022)                                       | 11,000/unit                                                                  |                            |                            |                                            |                                                                                                                                                                  | com/bdfrdu3k                                      |  |
| Monaghan County Council _<br>(2021-2026)          | €1,900/unit<br>€2,430/unit                                                   | €12.00                     | €12.00                     | €2,430/sp. <b>@</b>                        | Outside defined settlement, rates vary based on size  Inside defined settlement, rates vary based on size                                                        | https://tinyurl.<br>com/2wpra9pw                  |  |
| · · · · · · · · · · · · · · · · · · ·             | €2,430/driit                                                                 | €15.00                     | €15.00                     | £2 500 - <b>4</b>                          | Rates vary depending on location; all other areas                                                                                                                |                                                   |  |
| Offaly County Council<br>(2021-2025)              | €4,010/unit                                                                  | €18.00                     | €18.00                     | €2,500 - <sup>49</sup><br>€5,000/sp.       | Rates vary depending on location; Urban                                                                                                                          | https://tinyurl.<br>com/bdh5mnk3                  |  |
| Roscommon County Council €4,400/unit              |                                                                              | €20.00                     | €20.00                     | €2,250/sp. <b>④</b>                        | Rates vary depending on location; Urban                                                                                                                          | https://tinyurl.                                  |  |
| (2014 - Amended<br>24/02/2020)                    | €3,600/unit                                                                  |                            |                            |                                            | Rates vary depending on size; Rural                                                                                                                              | com/yxo3tnre                                      |  |
| Sligo County Council<br>(2018-2024)               | €18.00-28.00                                                                 | €20.00                     | €20.00                     | €2,000-6,000/sp.                           | Rates vary depending on size                                                                                                                                     | https://tinyurl.<br>com/ygyxtbos                  |  |
| Tipperary County Council                          | €31.00                                                                       | €23.00                     | €22.00                     | €3,000/sp.                                 | Shortfall charge per space                                                                                                                                       | https://tinyurl.                                  |  |
| (2020)                                            | 62,000                                                                       | 540.00                     | 646.68                     |                                            |                                                                                                                                                                  | com/yzj6gp5k                                      |  |
| Waterford City and<br>County Council (2015-2021)  | €3,000 - 9,000 @                                                             | €18.00                     | €18.00                     | €2,100/sp.                                 | Fixed charge varies depending on size     All rates exclude Water charges                                                                                        | https://tinyurl.<br>com/2p8py3ca                  |  |
| Westmeath County Council<br>(2022)                | €2,000 - 3,500                                                               | €23.00                     | €23.00                     | €2,850 - <b>4</b><br>€4,000/sp.            | Shortfall charge per space                                                                                                                                       | http://tinyurl.<br>com/m7kuenb                    |  |
| Wexford County Council<br>(2018)                  | €11.00 <b>@</b>                                                              | €10.00                     | €10.00                     | €500/sp. <b>4</b>                          | Supply and Waste Water excluded                                                                                                                                  | http://tinyurl.<br>com/lqq3ava                    |  |
| Wicklow County Council                            | €2,950/unit @                                                                |                            | €48.00                     |                                            | ② Rural; Plus €55/m² >150m²                                                                                                                                      | https://tinyurl.                                  |  |
| (2015->)                                          | €8,100/unit <b>@</b>                                                         |                            |                            |                                            | Ø Urban; Plus €62/m² >100m²                                                                                                                                      | com/yh327usm                                      |  |
| *NOTES: - Rates are corr                          | o Council for terms an<br>rect as at 1st January 2<br>nclude Irish Water cha | 1023                       | inks above)                | - All costs a                              | ntributions on scheme will be as per the Final Grant of permiss<br>ire in €/sq m unless noted otherwise<br>nay be applied to the contrbutions in the Final Grant | ion                                               |  |