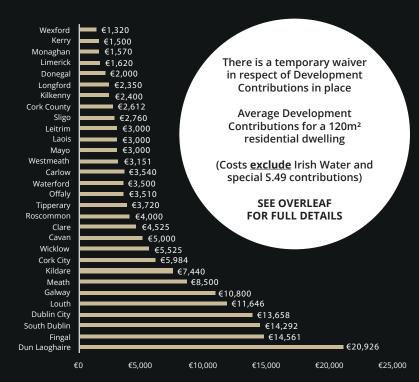

## PLANNING CHECKLIST

|                                                         | 1            |
|---------------------------------------------------------|--------------|
| Planning Application Form, Cover Letter & Public Notice | <b>✓</b>     |
| Application Fee                                         | <b>√</b>     |
| Letter of Consent                                       | ✓            |
| Planning Report                                         | ✓            |
| Shadow & Daylight Analysis                              | ✓            |
| Architectural Design (Register & Drawings)              | ✓            |
| Design Statement including CGIs, Fire Strategy          | ✓            |
| Engineering Services Report; drainage; water            | ✓            |
| Engineering Register & Drawings                         | ✓            |
| Appropriate Assessment                                  | If requested |
| Archaeological Assessment                               | If requested |
| Construction & Operational Waste Management Plan        | If requested |
| Construction Management Plan                            | If requested |
| Ecologist Survey                                        | If requested |
| Energy & Sustainability Statement                       | If requested |
| Environmental Impact Assessment (EIS)                   | If requested |
| Flood Risk Analysis                                     | If requested |
| Ground, Contamination and Site Remediation Strategy     | If requested |
| Housing Quality Assessment                              | If requested |
| Landscape Drawings & Report                             | If requested |
| Masterplan                                              | If requested |
| Mobility Management Plan                                | If requested |
| Road Safety Audit                                       | If requested |
| Statement from Operator                                 | If requested |
| Transport Statement                                     | If requested |
| Visual Impact Assessment                                | If requested |
| Visual Impact Assessment                                | If requested |