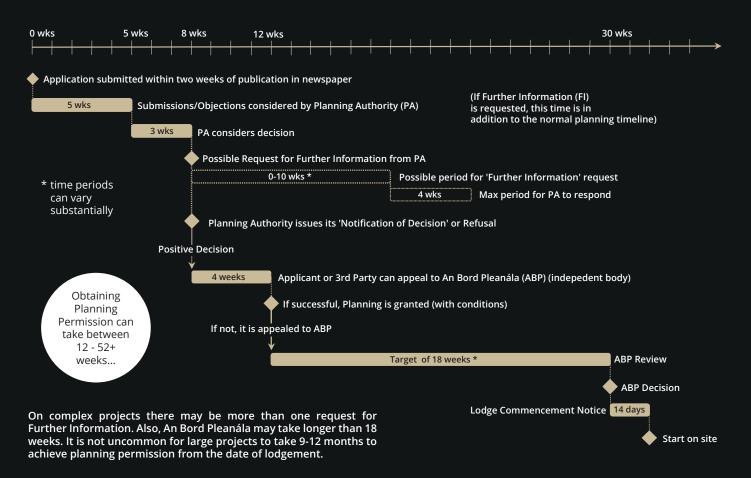

## PLANNING APPLICATION PROCESS

The following is an outline of timescales involved in obtaining a normal planning permission. While the statutory timescales are provided they can vary from project to project depending on the complexity of the project. The process and timescales for SDZ's, LAP's and LRD projects are different to those below.