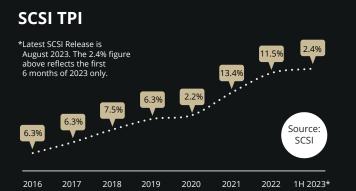

# MITCHELL MCDERMOTT TENDER PRICE INDEX

#### **METHODOLOGY:**

- Same Office Building priced using 2015 2023 rates
- Building Rates "Basket of Goods" extracted from €4.0 bn worth of contracted construction work over 8 years (150 projects) plus input from Tier 1 General Contractors based on Schedule of Rates
- Overall M&E % increase derived from market enquiries
- Overall glazing rates derived from market enquiries