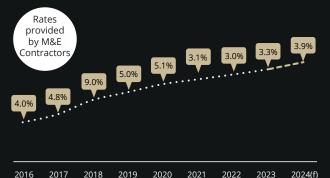

### **M&E LABOUR RATES**

#### 2017 2018 2020 2021 2022 2016 2019 2023

CONSTRUCTION WORKERS Workers •••••• Unemployment

see an increase in appetite for contractors as they try to fill order books

Greater certainty and less fluctuation in materials & fuel costs in manufacturing appear to be filtering through to tender prices.