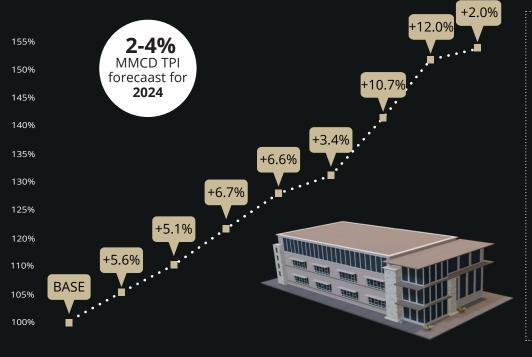

# MITCHELL MCDERMOTT TENDER PRICE INDEX

#### **METHODOLOGY:**

- Same Office Building priced using 2015 2023 rates
- Building Rates "Basket of Goods" extracted from €4.0 bn worth of contracted construction work over 8 years (150 projects) plus input from Tier 1 General Contractors based on Schedule of Rates
- Overall M&E % increase derived from market enquiries
- Overall glazing rates derived from market enquiries