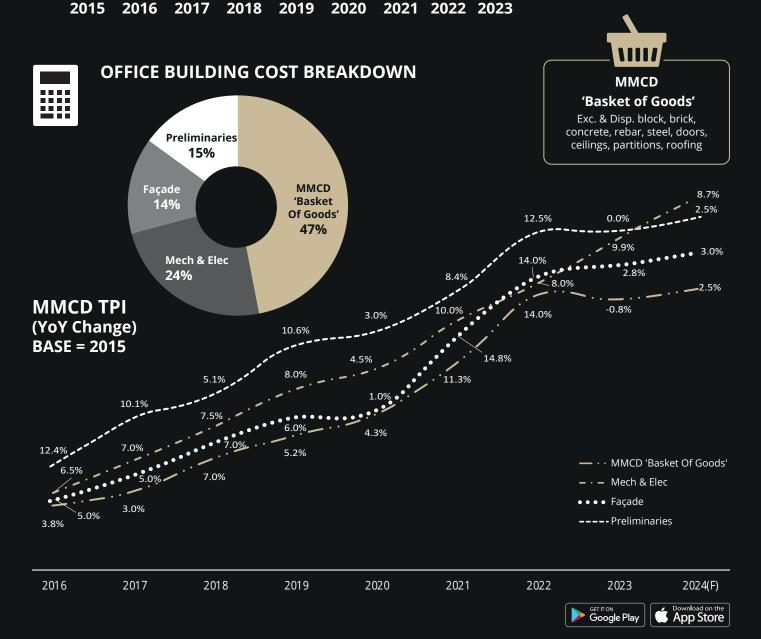

# MITCHELL MCDERMOTT TENDER PRICE INDEX

#### **METHODOLOGY:**

- Same Office Building priced using 2015 2023 rates
- Building Rates "Basket of Goods" extracted from €4.0 bn worth of contracted construction work over 8 years (150 projects) plus input from Tier 1 General Contractors based on Schedule of Rates
- Overall M&E % increase derived from market enquiries
- Overall glazing rates derived from market enquiries