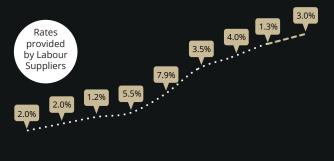

### **M&E LABOUR RATES**

#### 2017 2018 2020 2021 2022 2016 2019 2023

CONSTRUCTION WORKERS Workers •••••• Unemployment

see an increase in appetite for contractors as they try to fill order books

Greater certainty and less fluctuation in materials & fuel costs in manufacturing appear to be filtering through to tender prices.